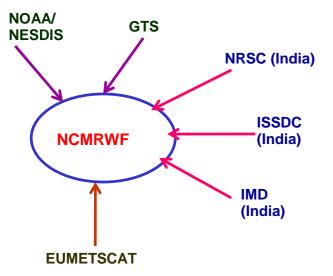

# **NWP Status, NCMRWF**

### **Data Reception**



**New Data** 



# **New Machine**

#### CRAY XC-LC 40 System

2.8 PF vRpeak 128 GB memory per compute node 2,320 compute nodes 2 processors/node 18 cores/processors Each node 36 cores

# **Global Assimilation and** forecast System

17km resolution

Hybrid-4DVAR

10 day forecast based on 00Z 5 day forecast based on 12 Z

# Regional Assimilation and forecast System

4km regional model downscaled from global system

4k regional model with 3D/4D VAR Assimilation (Not operational)

## Global Ensemble Prediction System

44 members 33km resolution Ensemble Transform Kalman Filter

Analysis centre for India Meteorological Department (IMD) and Indian Institute of Tropical Meteorology (IITM)

Analysis has been generated 4 times a day based on NCEP based GFS system for other sister institutions li